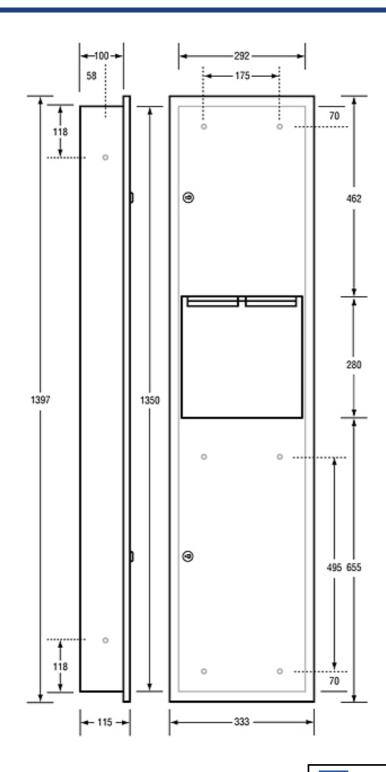

#### **Dimensions**

Overall Size: 333mmW x 1397mmH x 115mmDWall Opening: 300mmW x 1365mmH x 108mmD